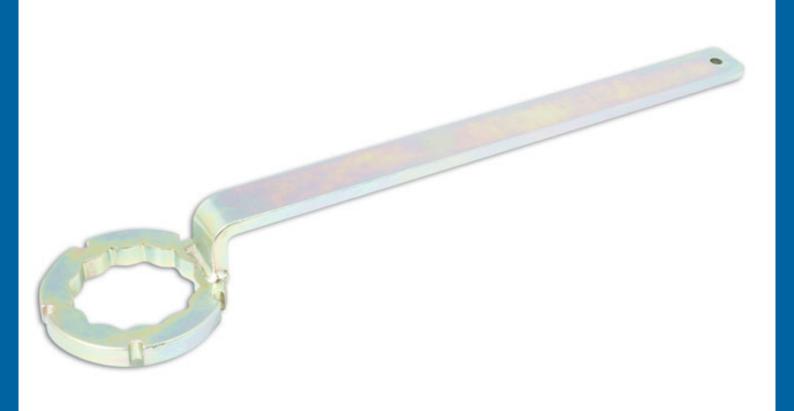

## Camshaft Pulley Remover/Installer - for Subaru

This tool is designed to prevent the camshaft pulley from rotating when releasing the fixing bolt. A torque of 30Nm is recommended and, using an angle gauge, a further 45 degrees.

## **Additional Information**

- Designed to prevent the Camshaft Pulley from rotating when releasing the fixing bolt.
- Applications include: Subaru Impreza GT 1999, Impreza 1600, 1800, 2000cc.
- Equivalent to OEM 499207400A.
- Size: Bi-Hex (12pt) x 69mm point to point, 470mm long, 98mm OD. 5 x 7mm cut outs.